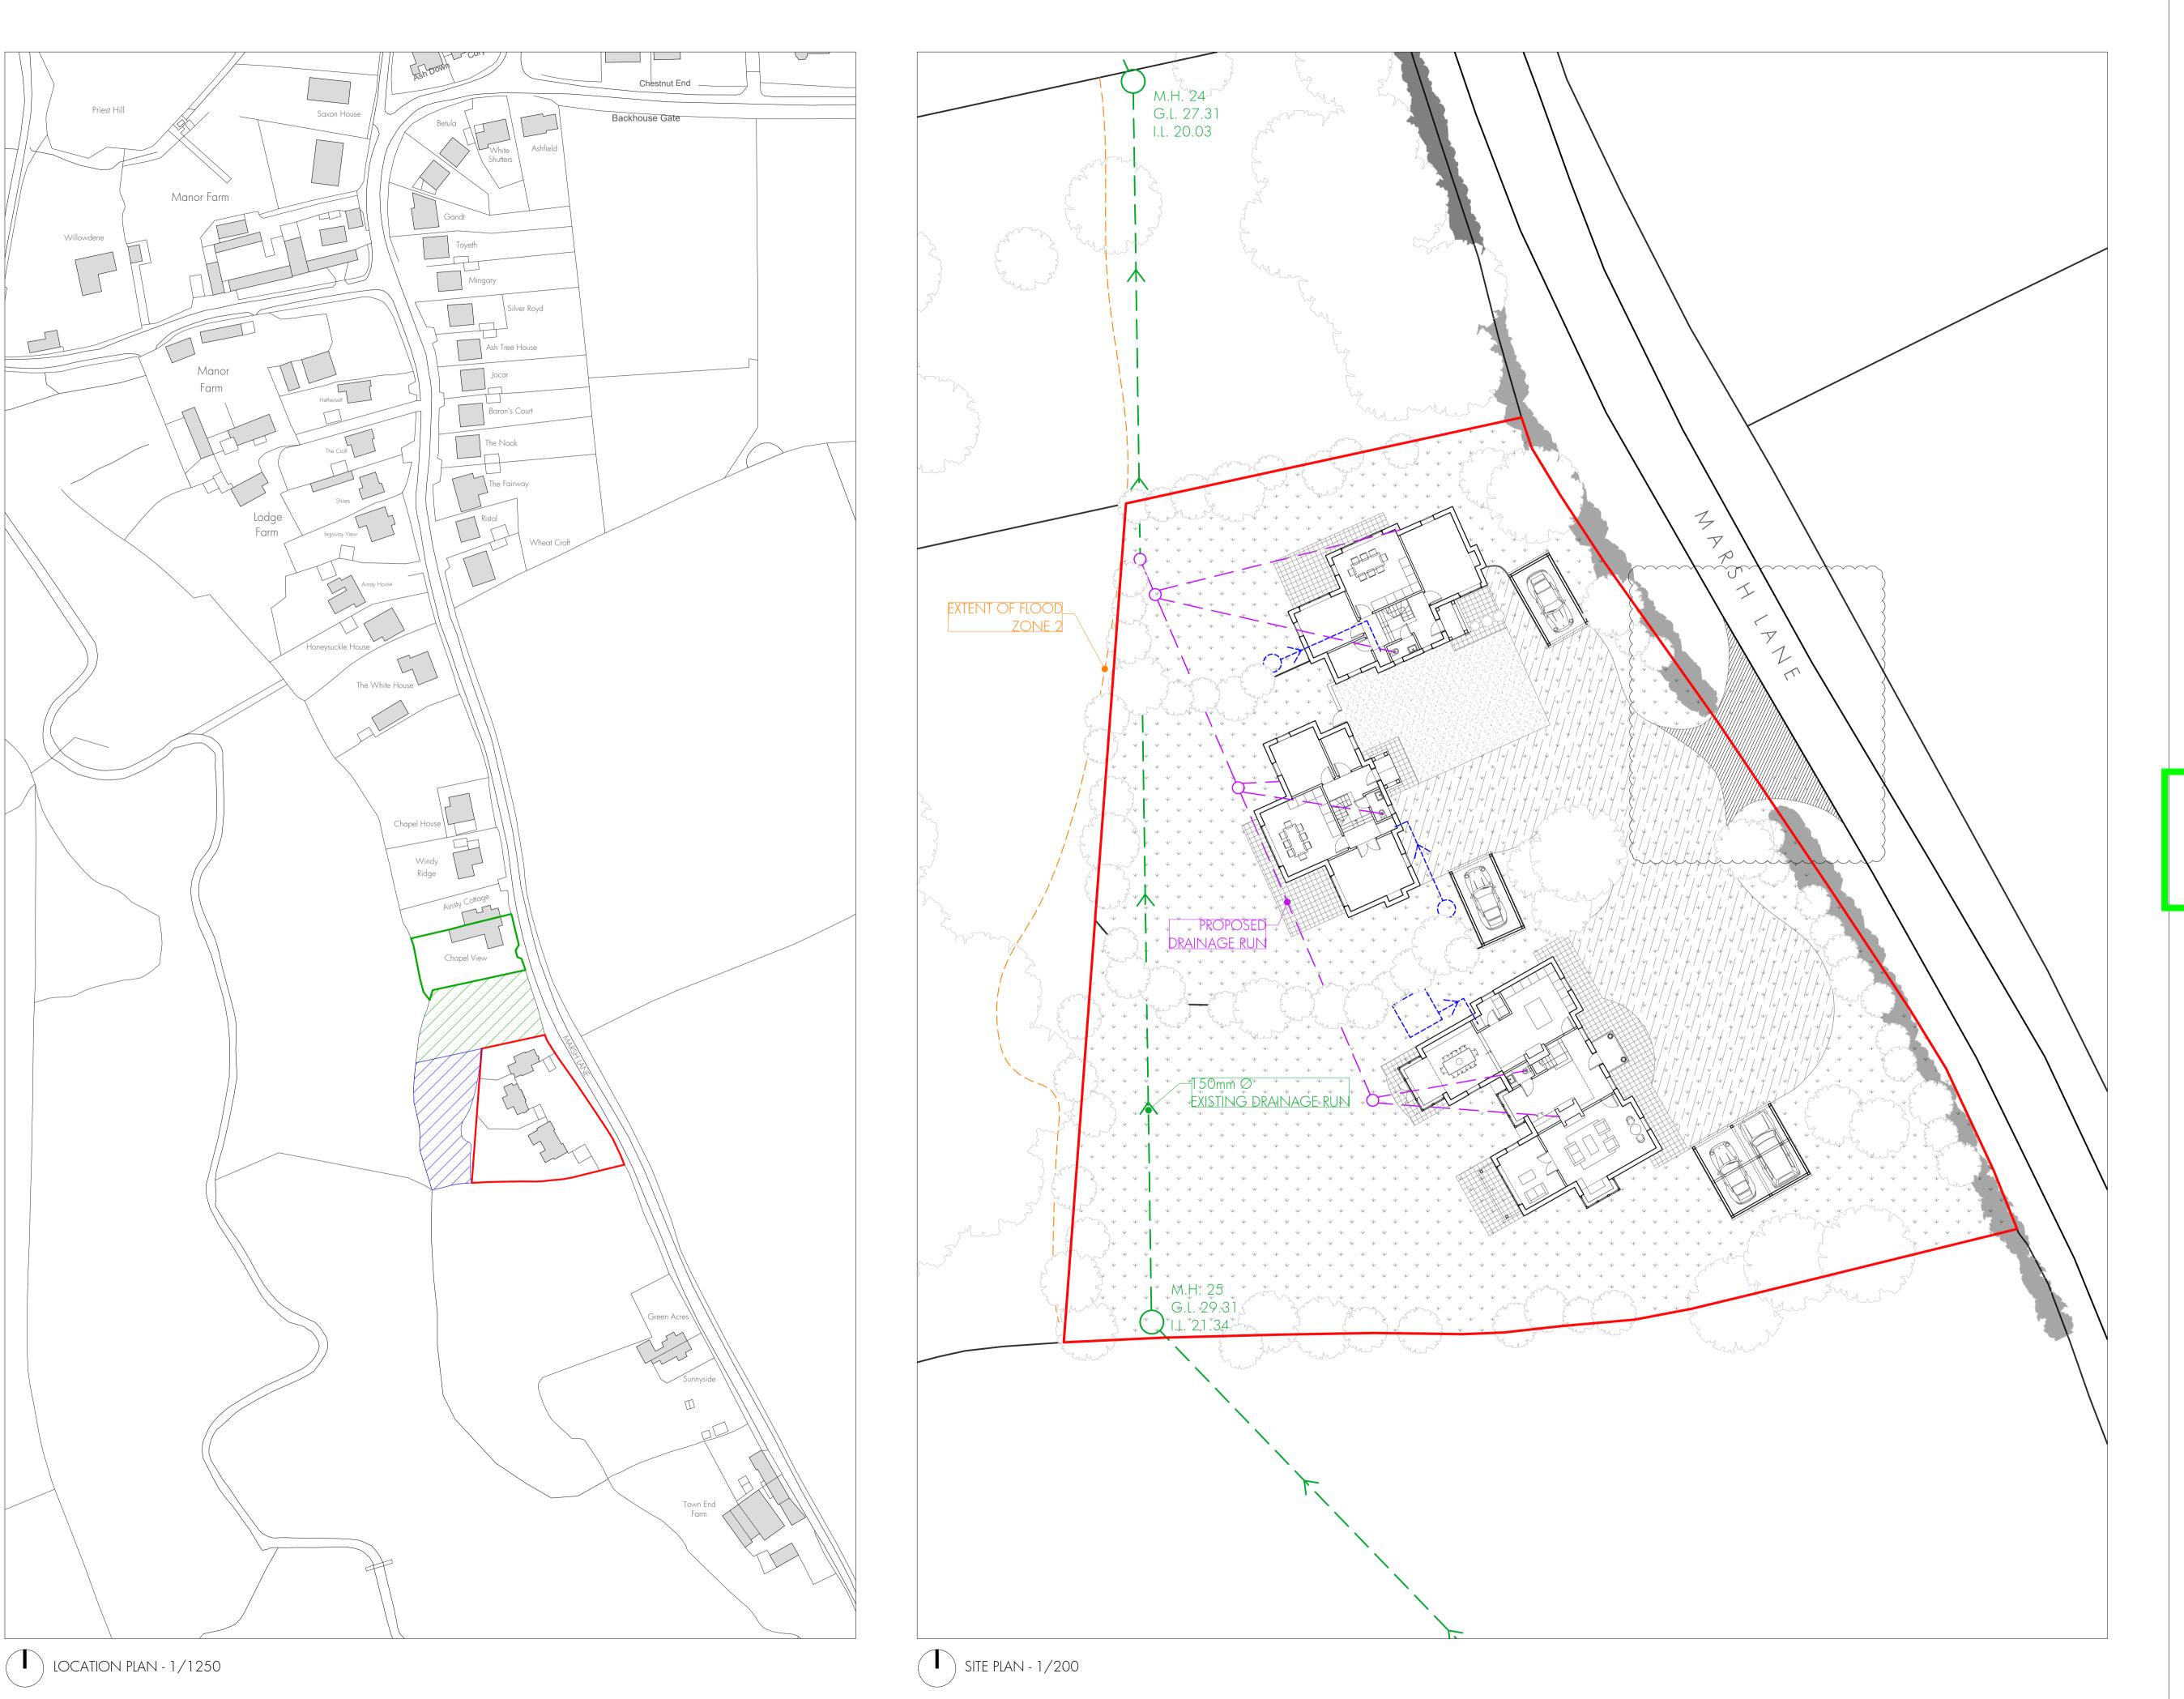

Copyright: Neil Tomlinson Architects 2019<sup>©</sup>

www.nlarc.co.uk

SCALE BAR 1:200

SCALE BAR 1:1250

location plan key

---- Chapel View property

Chapel View residential garden land

SITE PLAN KEY

---- Existing Drainage

---- Proposed Drainage

---- Water Resource Management (Rainwater Harvesting System)

DAVID AND JULIA TOMLINSON

Land South of Chapel View, Marsh Lane, Bolton Percy

DATE: SCALE: DRAWN BY:
November '19 AS INDICATED@A1 BSG

PROPOSED LOCATION AND SITE PLANS

DRAWING NUMBER:
TNH002-08-20-SP-001